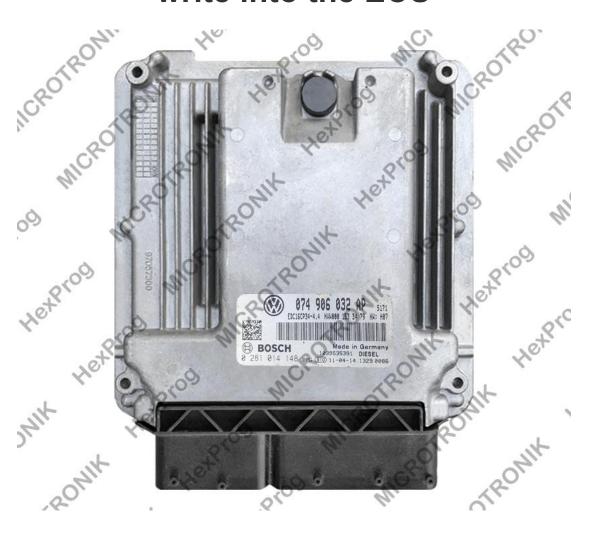

### **Audi MED9.1.2 Wiring**

**Connection using Factory Mode** 

# You cannot use OBD Flash files to write into the ECU

#### Audi-MED9.1.2-Module

You don't need to open MED9.1.2 cover in this factory mode. Please connect wires as described below