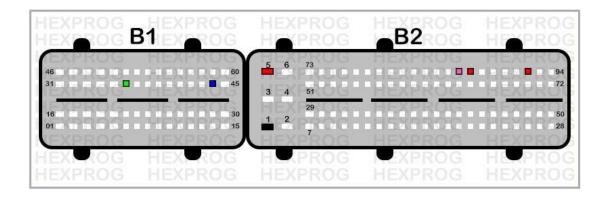

#### **Pins Description**

Block1-Pin 36: Clock 2 Signal

• Block1-Pin 44: Clock 1 Signal

• Block2-**Pin 1**: Ground

Block2-Pin 5: Power Supply 12-14V

• Block2-Pin 86: K-Line Signal

- Block2-Pin 87: Power Supply 12-14V
- Block2-Pin 92: Power Supply 12-14V